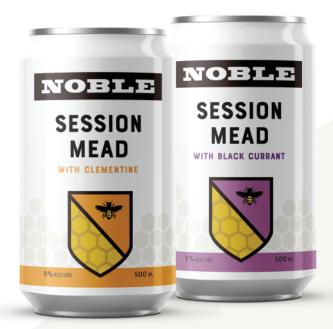

## **SESSION MEAD**

Say hello to our Session Meads! These are the perfect gateway into the world of mead. The Clementine is a delicious honey 'mimosa', while the Black Currant offers a little more depth and tannins. At only 5% ABV, they are perfect for any time of day. Either choice is pure deliciousness, so you should just get one of each. Be the cool person at the next party--show up with Noble Session Mead.

CLEMENTINE

**BLACK CURRANT** 

**4 PACK 12 OZ.**6 per case

1/6 BBL KEG