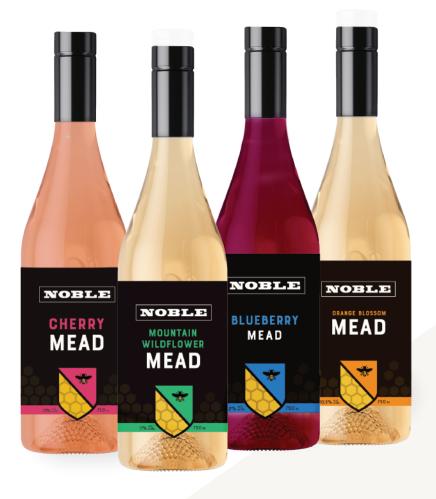

Our full strength meads are available in four different flavors. As you would expect with any Noble product, we only use high quality regional honey and real fruits to make our meads. Whether you are a purist for straight-up honey or you are feeling slightly more adventurous with a fruited mead, we offer a taste for all palates. AVAILABLE IN 750ML BOTTLES.

**CHERRY** 

**BLUEBERRY** 

MOUNTAIN WILDFLOWER

**ORANGE BLOSSOM** 

Premium ingredients as always.