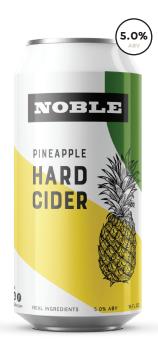

### 16 OZ. HARD CIDER

Kegs available: **1/6 BBLS 1/2 BBLS** 

**PINEAPPLE HARD CIDER** 