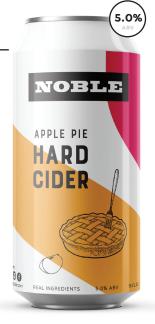

### 16 OZ. HARD CIDER

Kegs available: **1/6 BBLS 1/2 BBLS** 

**PINEAPPLE HARD CIDER** 