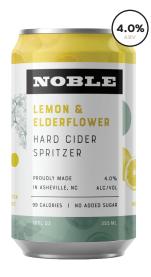

### HARD CIDER SPRITZERS

**NO SUGAR ADDED** 

A modern twist on the classic spritz! Craft hard cider is paired with citrus and botanicals in our light, crisp spritzers. Still made with fresh-pressed local apples & real ingredients.