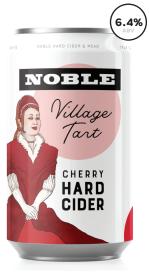

## Flagship HARD CIDER

4 PACK 12 OZ. CAN 6 per case

Kegs available: **1/6 BBLS 1/2 BBLS** 

**CHERRY HARD CIDER** 

**GINGER HARD CIDER** 

**DRY CRISP HARD CIDER** 

CHAI **HARD CIDER** 