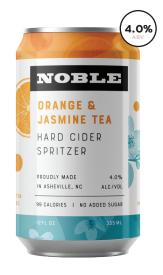

### HARD CIDER SPRITZERS

**NO SUGAR ADDED** 

A modern twist on the classic spritz! Craft hard cider is paired with citrus and botanicals in our light, crisp spritzers. Still made with fresh-pressed local apples & real ingredients.

LIME & HIBISCUS HARD CIDER SPRITZER

**ORANGE & JASMINE** HARD CIDER SPRITZER