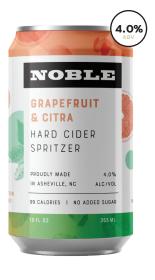

### HARD CIDER SPRITZERS

**NO SUGAR ADDED** 

A modern twist on the classic spritz! Craft hard cider is paired with citrus and botanicals in our light, crisp spritzers. Still made with fresh-pressed local apples & real ingredients.

LIME & HIBISCUS HARD CIDER SPRITZER

**ORANGE & JASMINE** HARD CIDER SPRITZER