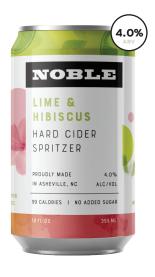

### HARD CIDER SPRITZERS

**NO SUGAR ADDED** 

A modern twist on the classic spritz! Craft hard cider is paired with citrus and botanicals in our light, crisp spritzers. Still made with fresh-pressed local apples & real ingredients.

LIME & HIBISCUS HARD CIDER SPRITZER

**ORANGE & JASMINE** HARD CIDER SPRITZER